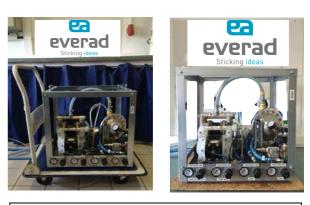

## The Everad<sup>®</sup> TAC Easy Pump 2K-1 ready-for-use spraying unit is made up of the following:

- Diaphragm pump for adhesive,
- Diaphragm pump for activator,
- Metal support with pressure gauges, regulators and supply valves,
- Pre-equipment for one gun outlet,
- Dip sticks or low container outlet connections,
- Trolley.

The Everad<sup>®</sup> TAC Easy Pump 2K-2 ready-for-use spraying unit is made up of the following:

- Diaphragm pump for adhesive,
- Diaphragm pump for activator,
- Anti-pulsation system for the adhesive component, which keeps the supply to all guns constant and prevents pressure surges,
- Regulation system for the activator component, for a constant supply of activator to all guns,
- Metal support with pressure gauges, regulators and supply valves,
- Pre-equipment for one gun outlet,
- Dip sticks or low container outlet connections,
- Trolley.