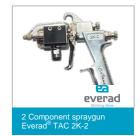

iner outlet connections,
- Trolley.

The Everad<sup>®</sup> TAC Easy Pump 2K-2 ready-for-use spraying unit is made up of the following:

- Diaphragm pump for adhesive,
- Diaphragm pump for activator,
- Anti-pulsation system for the adhesive component, which keeps the supply to all guns constant and prevents pressure surges,
- Regulation system for the activator component, for a constant supply of activator to all guns,
- Metal support with pressure gauges, regulators and supply valves,
- Pre-equipment for one gun outlet,
- Dip sticks or low container outlet connections,
- Trolley.

#### This product will offer you the following benefits :

#### Cost:

- Extremely simple to install and apply
- No assembly costs
- Minimum operating costs
- Possibility to use one or more spraying guns











CONTACT -> <u>contact@everad-adhesives.com</u> We look forward to providing you with more information about our latest innovations.

### **CELLULAR FOAMS**

# Everad<sup>®</sup> Easy Pump 2K Make it simple !

#### Ease of use:

- Clean process
- Easy handling with ergonomic handles and trolley
- Time saving
- Reliability
- Optimised workspace
- Reliability:
- Unique design
- Solid components
- Strong and solid assembly

#### Everad<sup>®</sup> adhesives

Everad<sup>®</sup> TAC 2K

#### Spaying unit

Everad® TAC Easy Pump 2K Spaying unit

#### Guns

Two-component guns Everad® TAC 2K