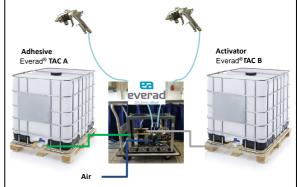

#### Everad<sup>®</sup> TAC Easy Pump 2K

The system only requires an air connection. "Connect the air supply and you're ready to go! ". Make it simple!

## The Everad<sup>®</sup> TAC Easy Pump 2K-1 ready-for-use spraying unit is made up of the following:

- Diaphragm pump for adhesive,
- Diaphragm pump for activator,
- Metal support with pressure gauges, regulators and supply valves,
- Pre-equipment for one gun outlet,
- Dip sticks or low container outlet connections,
- Trolley.

The Everad<sup>®</sup> TAC Easy Pump 2K-2 ready-for-use spraying unit is made up of the following:

- Diaphragm pump for adhesive,
- Diaphragm pump for activator,
- Anti-pulsation system for the adhesive component, which keeps the supply to all guns constant and prevents pressure surges,
- Regulation system for the activator component, for a constant supply of activator to all guns,
- Metal support with pressure gauges, regulators and supply valves,
- Pre-equipment for one gun outlet,
- Dip sticks or low container outlet connections,
- Trolley.