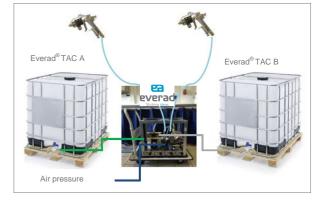

#### **Application Process**

This is a two-component system that can be applied in several ways:

- Everad® TAC Easy Duo Box 2K gravity
- Everad® TAC Easy SP1-B25-2 using pressurized tanks
  Everad® TAC Easy Pump 2K System using diaphragm pumps