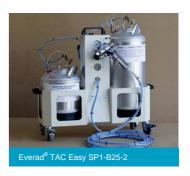

#### **Application Process**

This is a two-component system that can be applied in several ways:

- Everad® TAC Easy Duo Box 2K gravity
- Everad® TAC Easy SP1-B25-2 using pressurized tanks
  Everad® TAC Easy Pump 2K System using diaphragm pumps