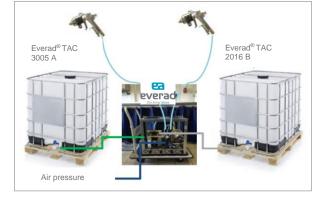

### **Application Process**

This is a two-component system that can be applied in several ways:

- Everad® TAC Easy Duo Box 2K gravity
- Everad® TAC Easy SP1-B25-2 using pressurized tanks
- Everad® TAC Easy Pump 2K System using diaphragm pumps

### **Product**

Everad® Green TAC 3007 A+B High Tech 2C water-based contact adhesive without chlorine