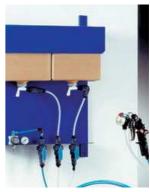

### **Everad® TAC Easy Duo Box 2K**

To make this technology for 2C contact adhesives easy for everyone to use, Everad® has devised a simple and powerful concept: the Everad® TAC Easy Duo Box 2K.

Aqua-Duo Box.

### The system consists of:

- 1 Box containing two 9 kg cartons (1 x Everad<sup>®</sup> TAC 2020 A and 1 x Everad<sup>®</sup> TAC 2010 B)
- 1 Pressure regulator
- 1 Multiple-tube system
- 1 Two-component gun

# Benefits of the Everad® TAC Easy Duo Box 2K :

- Portable equipment
- Low capital cost
- Easy to use, because adhesive is gravity fed
- Very high conveying capacity
- Rapid adhesive application
- Ease of use
- Low maintenance