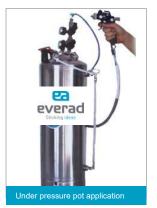

## Everad® TAC 5008.0

This 1C contact adhesive is highly versatile. It offers very high levels of initial tack yet remains repositionable. For jobs that need to be done quickly, the adhesive can also be applied to one face only. Application is by gravity or mechanically via a pressurized vessel.