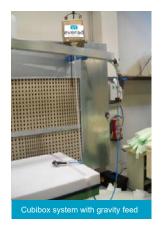

## Everad® TAC 5008.0

This 1C contact adhesive is highly versatile. It offers very high levels of initial tack yet remains repositionable. For jobs that need to be done quickly, the adhesive can also be applied to one face only. Application is by gravity or mechanically via a pressurized vessel.