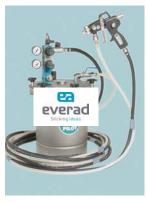

## Everad® TAC 5008.0

This 1C contact adhesive is highly versatile. It offers very high levels of initial tack yet remains repositionable. For jobs that need to be done quickly, the adhesive can also be applied to one face only. Application is by gravity or mechanically via a pressurized vessel.