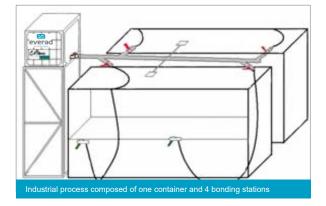

## Everad® TAC 5008.0

This 1C contact adhesive is highly versatile. It offers very high levels of initial tack yet remains repositionable. For jobs that need to be done quickly, the adhesive can also be applied to one face only. Application is by gravity or mechanically via a pressurized vessel.