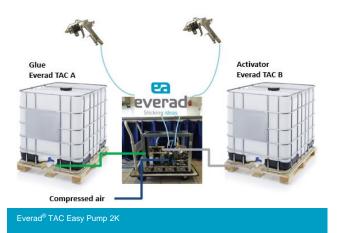

### **Process d'application**

Everad<sup>®</sup> Green TAC 3007 A+B Prime can be applied using equipment developed and installed by Everad: - Everad® TAC Easy Duo Box 2K: the gravity solution,

- Everad<sup>®</sup> TAC Easy SP1-B25-2: the pressure tank solution,
- Everad® TAC Easy Pump 2K: the pump solution.