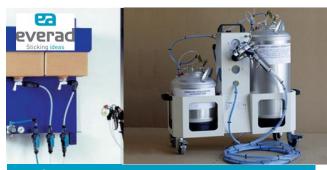

### **Process d'application**

Everad<sup>®</sup> Green TAC 3007 A+B Prime can be applied using equipment developed and installed by Everad: - Everad® TAC Easy Duo Box 2K: the gravity solution,

- Everad<sup>®</sup> TAC Easy SP1-B25-2: the pressure tank solution,
- Everad® TAC Easy Pump 2K: the pump solution.

### Everad<sup>®</sup> Green TAC 3010 A+B Prime

Waterbased single side chlorine free contact adhesive

Everad<sup>®</sup> TAC Easy Duo Box 2K

Everad<sup>®</sup> TAC Easy SP1-B25-2