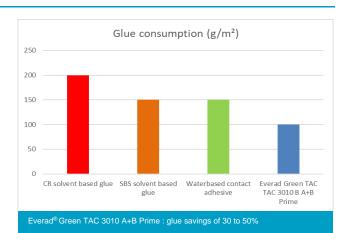

### Everad<sup>®</sup> Green TAC 3010 A+B Prime

Everad<sup>®</sup> Green TAC 3007 A+B Prime is a **chlorine-free**, **single-application** water-based contact adhesive solution. It is a major innovation in the area of foam bonding. Due to its unique operation as a single glue application, Everad<sup>®</sup> Green TAC 3007 A+B Prime also offers process savings and adhesive savings of up to 30-50%!

### SINGLE APPLICATION

- 100% water-based
- Solvent free and VOC free
- High dry extract
- Residual chloroprene (2-chloro-1,3 butadiene) monomer free
- Odourless
- Phthalate free
- Heavy metal free
- APEO free
- Halogen free
- Very fine and homogeneous spraying
- Very high initial tack
- Ultra-fast setting and drying
- Very soft joint
- High temperature resistance (>120°C)
- Very good UV resistance
- Excellent stability over time
- No browning of the adhesive joint
- High efficiency
- Reduction of adhesive consumption by 30 to 50%
- Versatile bonding