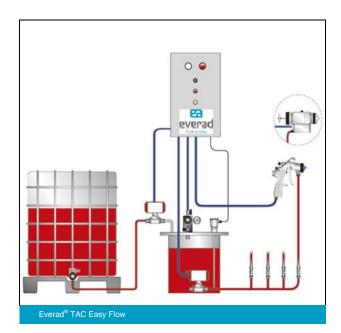

# Everad® TAC Easy Flow Make it simple!

# **Everad® TAC Easy Flow**

The Everad® TAC Easy Flow system for applying adhesive includes:

- 1 45 lt stainless steel under pressure pot
- 1 kit to connect container to the under pressure pot
- 1 electrical cabinet (hanging support in option)

# The new $\operatorname{Everad}^{\scriptscriptstyle{\otimes}}\ \operatorname{TAC}\ \operatorname{Easy}\ \operatorname{Flow}$ : no contact of the operators with the glue:

- Safer for the operators
- Easy to use
- Easy and fast cleaning