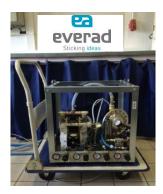

#### **Everad® TAC Easy Pump 2K**

The system only requires an air connection. "Connect the air supply and you're ready to go! ". Make it simple!

### These units are available in several configurations

The Everad® TAC Easy Pump 2K-1 ready-for-use spraying unit is made up of the following:

- Diaphragm pump for adhesive,
- Diaphragm pump for activator,
- Metal support with pressure gauges, regulators and supply valves.
- Pre-equipment for one gun outlet,
- Dip sticks or low container outlet connections,
- Trolley.