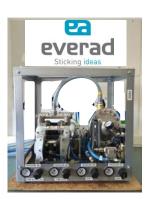

# The Everad® TAC Easy Pump 2K-2 ready-for-use spraying unit is made up of the following:

- Diaphragm pump for adhesive,
- Diaphragm pump for activator,
- Anti-pulsation system for the adhesive component, which keeps the supply to all guns constant and prevents pressure surges,
- Regulation system for the activator component, for a constant supply of activator to all guns,
- Metal support with pressure gauges, regulators and supply valves.
- Pre-equipment for one gun outlet,
- Dip sticks or low container outlet connections,
- Trolley.