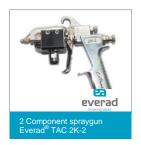

r low container outlet connections,
- Trolley.

# The Everad® TAC Easy Pump 2K-2 ready-for-use spraying unit is made up of the following:

- Diaphragm pump for adhesive,
- Diaphragm pump for activator,
- Anti-pulsation system for the adhesive component, which keeps the supply to all guns constant and prevents pressure surges,
- Regulation system for the activator component, for a constant supply of activator to all guns,
- Metal support with pressure gauges, regulators and supply valves.
- Pre-equipment for one gun outlet,
- Dip sticks or low container outlet connections,
- Trolley.

# This product will offer you the following benefits:

#### Cost:

- Extremely simple to install and apply
- No assembly costs
- Minimum operating costs
- Possibility to use one or more spraying guns













#### CONTACT -> contact@everad-adhesives.com

We look forward to providing you with more information about our latest innovations.

# **CELLULAR FOAMS**

# Everad<sup>®</sup> Easy Pump 2K Make it simple!

#### Ease of use:

- Clean process
- Easy handling with ergonomic handles and trolley
- Time saving
- Reliability
- Optimised workspace

#### Reliability:

- Unique design
- Solid components
- Strong and solid assembly

#### Everad® adhesives

Everad® TAC 2K

# **Spaying unit**

Everad® TAC Easy Pump 2K Spaying unit

### Guns

Two-component guns Everad® TAC 2K