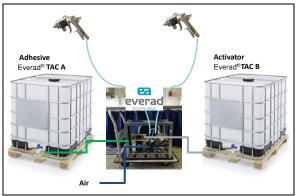

#### Make it simple!

Very often, the gluing of foams calls for Everad® TAC 2K two-component water-based contact adhesive technology. For large installations with water-based contact adhesives Everad® TAC 2K, the diaphragm pump process is the most suitable. Everad® has developed a simple, modular and efficient pumping unit.

#### **Everad® TAC Easy Pump 2K**

The system only requires an air connection. "Connect the air supply and you're ready to go! ". Make it simple!

#### Everad® adhesives

Everad® TAC 2K

# **Spaying unit**

Everad® TAC Easy Pump 2K Spaying unit