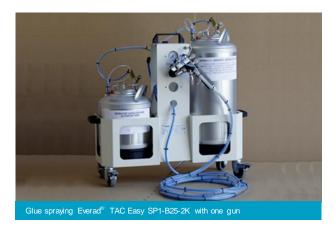

# **Everad<sup>®</sup> TAC Easy SP1-B25-2K**Glue spraying unit Everad<sup>®</sup> TAC 2K

The unit is made up of:

- Tw o under pressure tanks: a 19 liter tank for the adhesive and a 9 liter tank for the activator
- Pre-equipment for two component spraying guns
- An easy-to-move mobile trolley on w heels
- Connecting hoses for adhesive and activator, with fittings and protective sleeve
- Air pressure and adhesive and activator regulators
- 1 or 2 two component guns