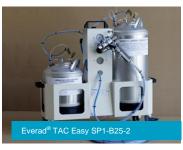

#### **Application Process**

This is a two-component system that can be applied in several ways:

- Everad® TAC Easy Duo Box 2K gravity
- Everad® TAC Easy SP1-B25-2 using pressurized tanks
- Everad® TAC Easy Pump 2K System using diaphragm pumps