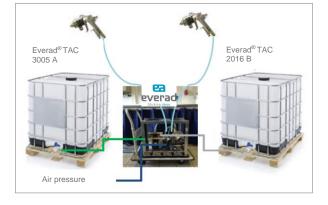

#### **Application Process**

This is a two-component system that can be applied in several ways:

- Everad® TAC Easy Duo Box 2K gravity
- Everad® TAC Easy SP1-B25-2 using pressurized tanks
- Everad® TAC Easy Pump 2K System using diaphragm pumps

#### **Product**

Everad® Green TAC 3005 A + 2016 B 2C water-based contact adhesive without chlorine