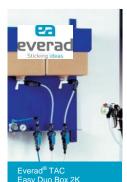

#### **Application Process**

This is a two-component system that can be applied in several ways:

- Everad® TAC Easy Duo Box 2K gravity
- Everad® TAC Easy SP1-B25-2 using pressurized tanks
- Everad® TAC Easy Pump 2K System using diaphragm pumps