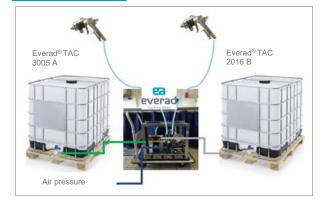

#### **Application Process**

This is a two-component system that can be applied in several ways:

- Everad® TAC Easy Duo Box 2K gravity
- Everad® TAC Easy SP1-B25-2 using pressurized tanks
- Everad® TAC Easy Pump 2K System using diaphragm pumps

#### **Product**

Everad® Green TAC 3005 A + 2016 B 2C water-based contact adhesive without chlorine