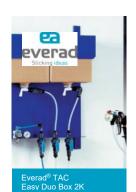

#### **Application Process**

This is a two-component system that can be applied in several ways:

- Everad® TAC Easy Duo Box 2K gravity
- Everad® TAC Easy SP1-B25-2 using pressurized tanks
- Everad® TAC Easy Pump 2K System using diaphragm pumps