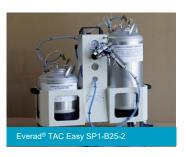

#### **Application Process**

This is a two-component system that can be applied in several ways:

- Everad® TAC Easy Duo Box 2K gravity
- Everad® TAC Easy SP1-B25-2 using pressurized tanks
- Everad® TAC Easy Pump 2K System using diaphragm pumps