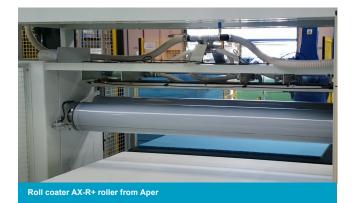

#### The roller application process will offer the following benefits:

- Perfectly suitable for gluing surfaces with a variety of shapes and sizes
- Single side application
- Precise control over the quantities applied
- Increased productivity thanks to more reliable production processes
- Quick process, on-line packing
- Easy cleaning at the end of the process